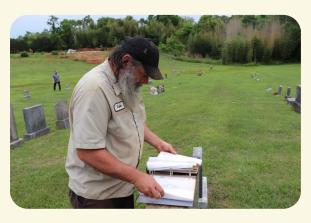

This month Historic Preservation Commissioner **Teresa Slack** was featured on local news channels for her work with Graceland Cemetery staff. Together they have identified the location of just under one thousand unmarked graves belonging to Judson, Dunean, and

Brandon mill workers and their children, dating back to 1914. They plan to continue working to locate small metal grave markers that have likely been covered with topsoil.