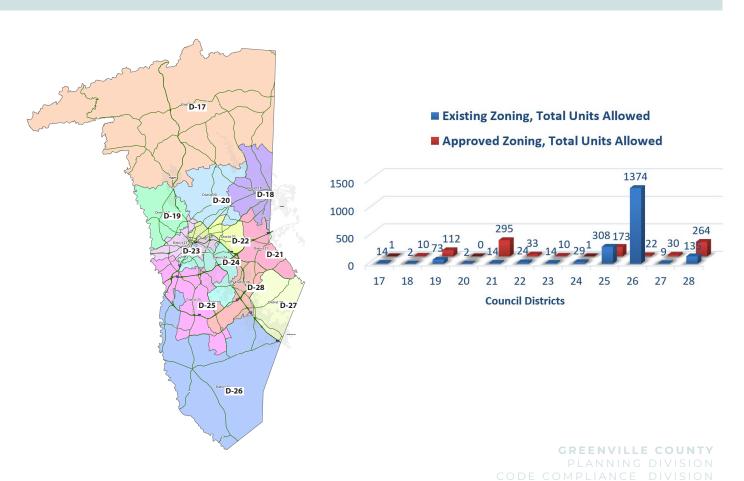

## **REZONING ACTIVITY (FY 2024)**

Change in Total Dwelling Units Allowed
Based on Rezoning Approvals by Council District (FY 2024)