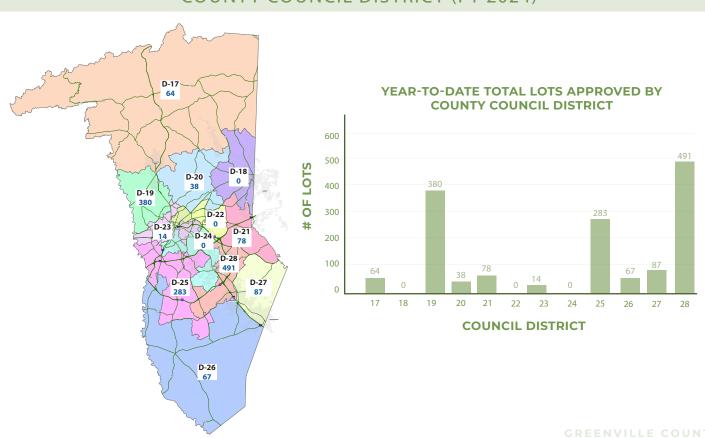

-----|--|
| Acres Developed                     | 15.75 793.02   |                    |  |
| Lots Added                          | 76             | 1,616              |  |
| Linear Feet of Public Roads Added   | 3,743          | 64,194             |  |
| Linear Feet of Private Roads        | 0              | 5,027              |  |
| Open Space Preserved (Acres)        | 0              | 206.58             |  |
| Subdivisions Served by Septic       | 0              | 4                  |  |
| Subdivisions Served by Public Sewer | 2              | 20                 |  |
| Subdivisions in Unincorporated Area | 2              | 24                 |  |
| Subdivisions in Municipalities      | 0              | 0                  |  |

# TOTAL LOTS APPROVED BY COUNTY COUNCIL DISTRICT (FY 2024)



## **ZONING ADMINISTRATION**

## **REZONING ACTIVITY (FY 2024)**



Change in Total Dwelling Units Allowed
Based on Rezoning Approvals by Council District (FY 2024)



## MONTHLY BUILDING REPORT

#### Greenville County Planning and Code Compliance Fiscal Year 2024 Summary Report May2024

New Single Family Dwelling Starts (July 2023 - June 2024) - 2,186

New Single Family Dwelling Starts (Month of May 2024) - 224

New Commercial Starts - (Month of May 2024) - 17

|