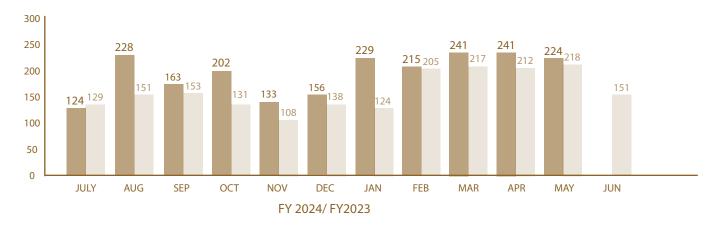

#### Greenville County Planning and Code Compliance Fiscal Year 2024 Summary Report May2024

New Single Family Dwelling Starts (July 2023 - June 2024) - 2,186

New Single Family Dwelling Starts (Month of May 2024) - 224