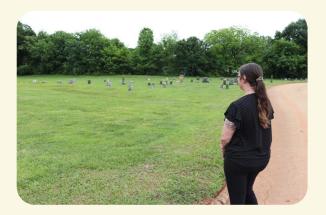

This month Historic Preservation Commissioner **Teresa Slack** was featured on local news channels for her work with Graceland Cemetery staff. Together they have identified the location of just under one thousand unmarked graves belonging to Judson, Dunean, and

Brandon mill workers and their children, dating back to 1914. They plan to continue working to locate small metal grave markers that have likely been covered with topsoil.